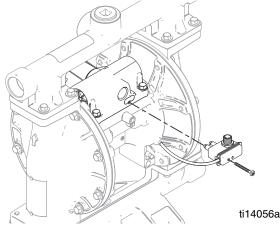

2. Use the screw provided to attach the reed switch just behind the air inlet. Remove the muffler, if needed, for easier access. Rotate the air inlet fitting as needed so the wrench flat clears the reed switch.

3. Connect the DataTrak cable to the 5-pin connector on the reed switch. Reconnect the air line to the motor.

All written and visual data contained in this document reflects the latest product information available at the time of publication. Graco reserves the right to make changes at any time without notice.