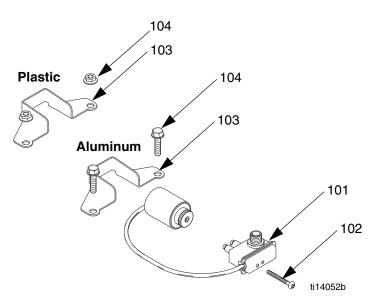

## Kit 24B771

for pumps with a polypropylene or conductive polypropylene center section and air valve.

#### Ref. Description

- 101 REED SWITCH/SOLENOID ASSEMBLY
- 102 SCREW, reed switch, 10-14 x 1/2 plastite
- 103 BRACKET, solenoid
- 104 FASTENER, solenoid, M6 hex nut

## Kit 24B772

for pumps with an aluminum center section and air valve.

| Ref. Description |  |
|------------------|--|
|------------------|--|

- 101 REED SWITCH/SOLENOID ASSEMBLY 1
- 102 SCREW, reed switch, 8-32 x 1.50
- 103 BRACKET, solenoid
- 104 FASTENER, solenoid, M6 x 25 screw 2