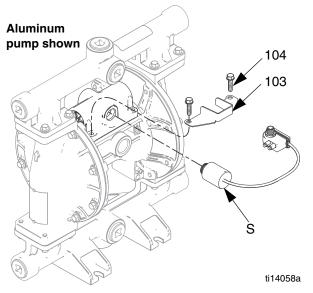

# Installation

**NOTE:** These kits are intended to replace a reed switch/solenoid assembly. Contact your distributor to order the correct conversion kit to add monitoring capabilities.

1. Attach the solenoid (S) and bracket (103) to the air valve. Use the same screws (104) that attach the air valve to the center housing, as shown.