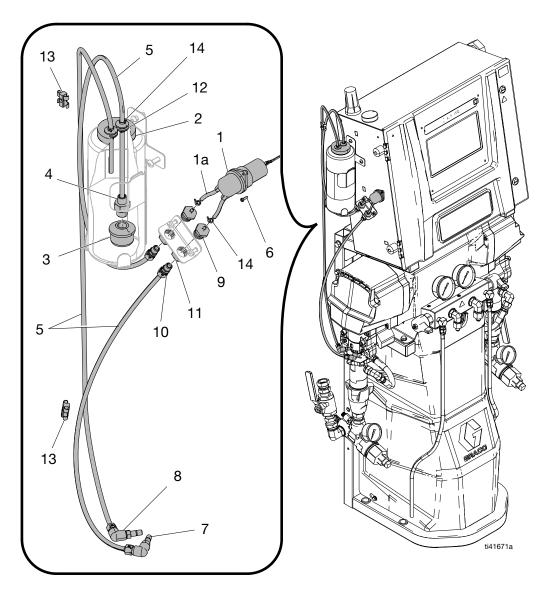

## **TSL System Kit**

| Ref. | Part   | Description                        | Qty. |
|------|--------|------------------------------------|------|
| 1*   | 18B274 | PUMP, peristaltic, 24V, 3mm ID     | 1    |
| 1a   | 18D008 | TUBE, repair kit, R3 TSL pump      | 1    |
| 2    | 18C779 | CAP, bottle, TSL                   | 1    |
| 3    | 133416 | STRAINER, suction, 1/4 npt         | 1    |
| 4    | 16E254 | FITTING, connector, male, straight | 1    |
| 5    | 18E274 | KIT, R3, TSL tubing, 7.5 ft        | 1    |
| 6*   | 107388 | SCREW, mach, pnh                   | 2    |
| 7    | 18D006 | FITTING, 1/8 in. npt, 1/16 in. npt | 2    |
| 8    | 25B521 | FITTING, compression, adapter,     | 2    |
|      |        | 90, 1/4 in.                        | _    |
| 9    | 18C769 | FITTING, BARN to 1/8 nptf          | 2    |

| Ref. | Part   | Description                      | Qty. |
|------|--------|----------------------------------|------|
| 10   | 127553 | FITTING, straight, 1/4 x 1/8 npt | 2    |
| 11   | 100155 | NUT, hex jam, 5/8 in.            | 2    |
| 12   | 112738 | GROMMET                          | 2    |
| 13   | 25B524 | CLIP, T-clip, snap-in            | 2    |
| 14*  | 102478 | STRAP, tie, wiring               | 6    |