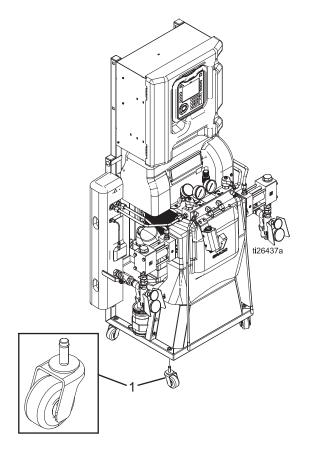

## **Caster Kit**

3A3010A

ΕN

For adding casters to the Reactor<sup>®</sup> 2 Hydraulic Proportioner. For professional use only.

Kit No. 17G340

## Part No./Description

| Ref. | Part   | Description | Qty. |
|------|--------|-------------|------|
| 1    | 120302 | CASTER      | 4    |