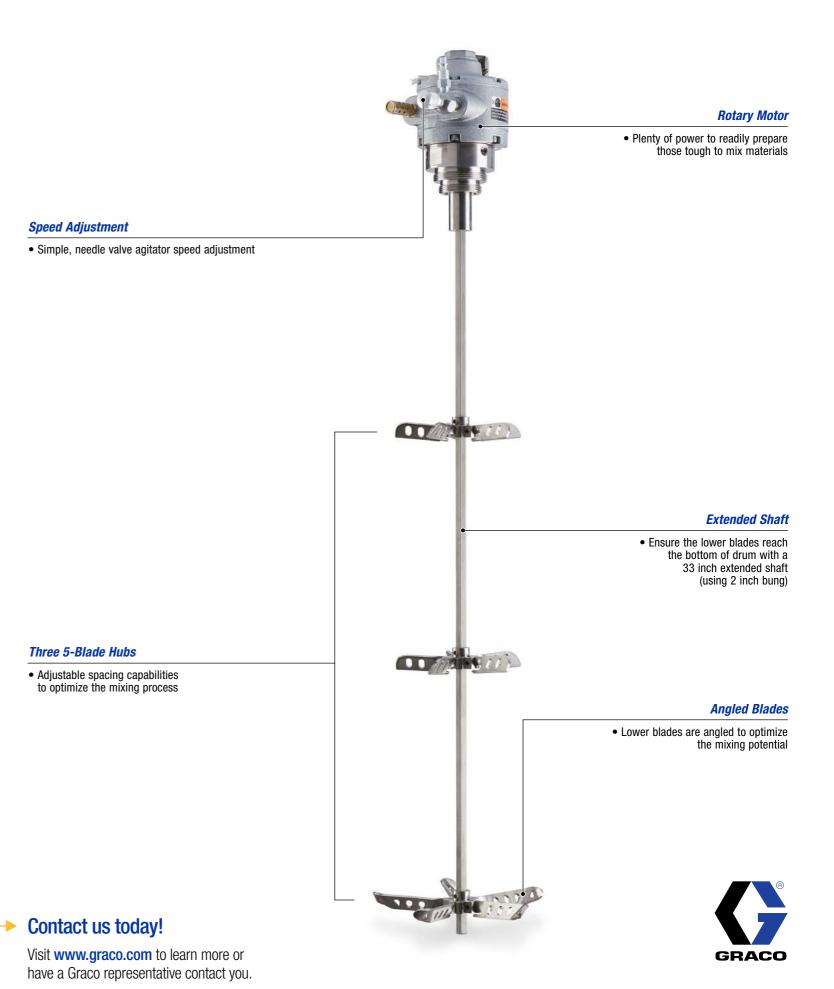

## **Properly Mixing Materials is Essential**

Expandable blade agitator specifically designed to work well with spray foam and polyurea materials. Many chemistries require agitation to properly mix materials for optimal material properties and yields. The extended center shaft ensures the lower blades reach the bottom of the drum for difficult to mix materials, including emulsions.

## **Ordering Information**

| 26C150 | Agitator, high viscosity, up to 2000 centipoise                                |
|--------|--------------------------------------------------------------------------------|
| 26C818 | Agitator, low viscosity, up to 1000 centipoise                                 |
| 17V342 | Kit, shaft and blade (for upgrading existing Graco expandable blade agitators) |

| AIR DRIVEN EXPANDING BLADE AGITATOR                                                  |                                      |                                      |  |
|--------------------------------------------------------------------------------------|--------------------------------------|--------------------------------------|--|
| Part Number                                                                          | 26C150                               | 26C818                               |  |
| Maximum<br>Working Pressure                                                          | 100 psi<br>(0.7 MPa, 7 bar)          | 100 psi<br>(0.7 MPa, 7 bar)          |  |
| Maximum Centipoise                                                                   | 2000 cps                             | 1000 cps                             |  |
| Maximum Recommended<br>Agitator Speed                                                | 500 rpm                              | 500 rpm                              |  |
| Air Consumption<br>at 400 rpm with 100 psi<br>(0.7 MPa, 7 bar)<br>air inlet pressure | 22 scfm<br>(0.62 m³/min)             | 12 scfm<br>(0.34 m³/min)             |  |
| Weight                                                                               | 13.3 lb<br>(6.0 kg)                  | 9.8 lb<br>(4.5 kg)                   |  |
| Bung Adapter<br>Thread Size                                                          | 1.5 - 11.5 npsm<br>and 2 - 11.5 npsm | 1.5 - 11.5 npsm<br>and 2 - 11.5 npsm |  |
| Wetted Parts                                                                         | 303,<br>18-8 and 304 sst             | 303,<br>18-8 and 304 sst             |  |