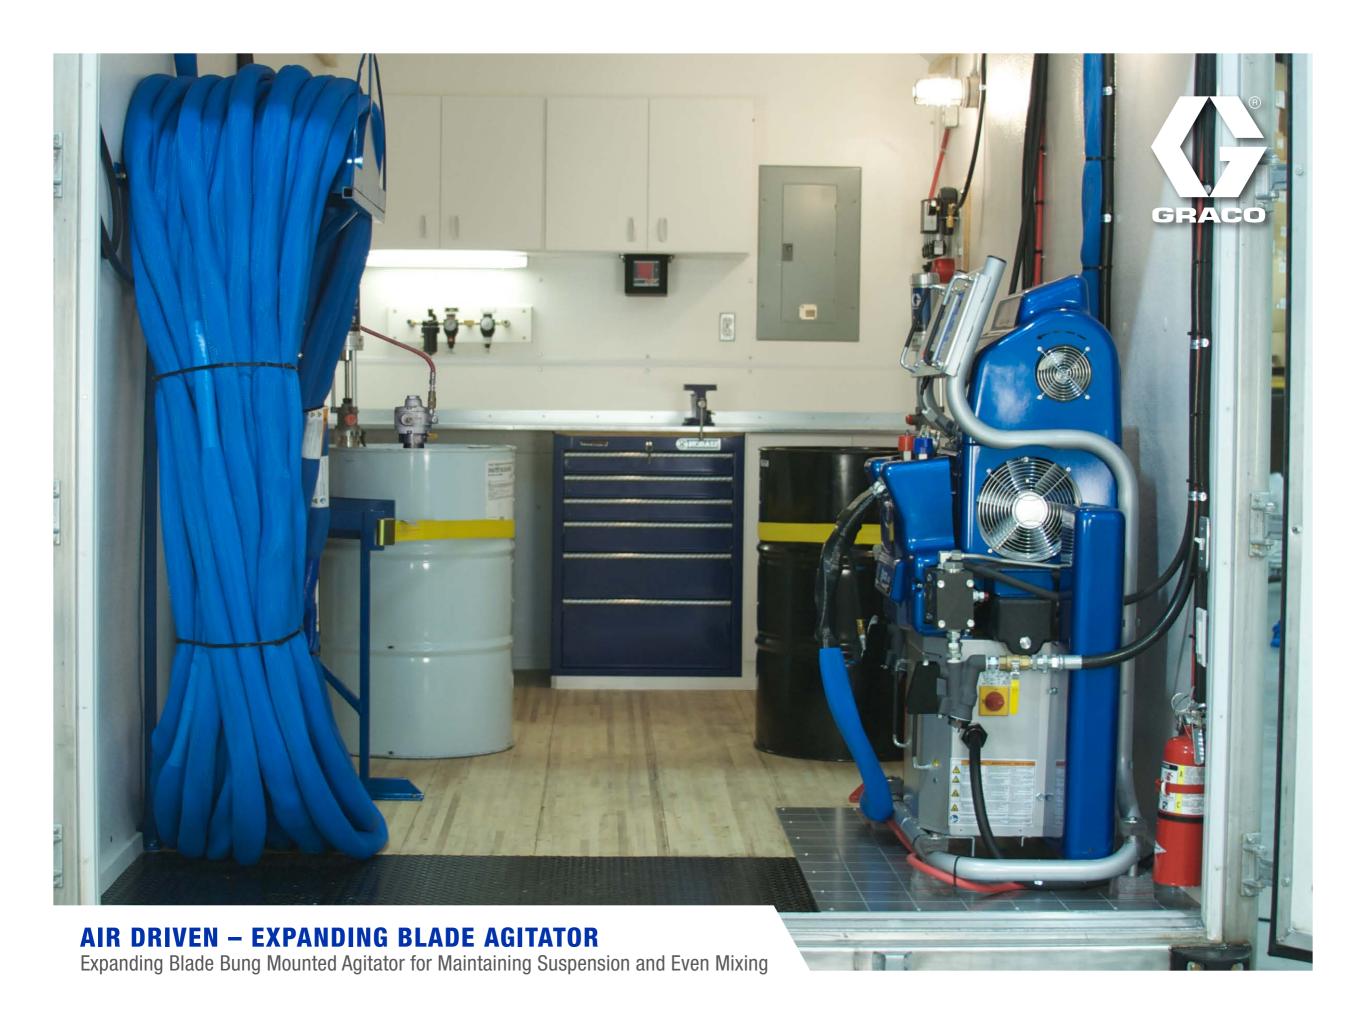

## **Properly Mixing Materials is Essential**

Expandable blade agitator specifically designed to work well with spray foam and polyurea materials. Many chemistries require agitation to properly mix materials for optimal material properties and yields. The extended center shaft ensures the lower blades reach the bottom of the drum for difficult to mix materials, including emulsions.