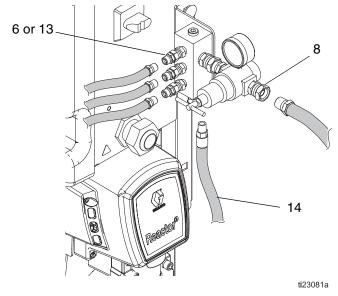

### FIG. 3: Air Connections

- 5. Connect hose (14) to gun air hose fitting on manifold and air hose in heated hose.
- 6. Connect main air supply (not supplied) to fitting (8).

**Note:** Use 1/2 in. minimum ID hose to avoid restricted air flow.