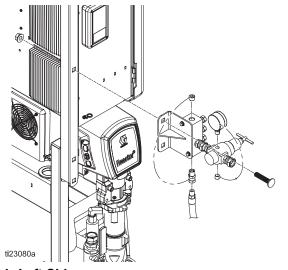

Note: Use plug (5) if agitator is not used.

3. Mount air manifold kit on left or right side of system.

FIG. 1: Left Side