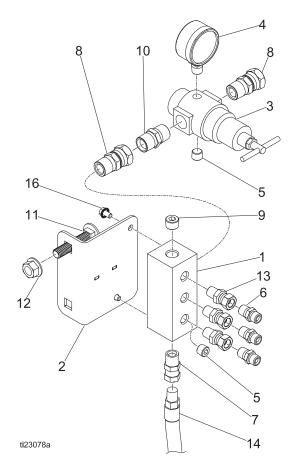

## **Parts**

|      |        |                                 | Qty |
|------|--------|---------------------------------|-----|
| Ref. | Part   | Description                     |     |
| 1    |        | MANIFOLD, air                   | 1   |
| 2    | 16W935 | BRACKET, manifold, air          | 1   |
| 3    | 104266 | REGULATOR, air w psi 250        | 1   |
| 4    | 100960 | GAUGE, press air                | 1   |
| 5    | 100721 | PLUG, pipe                      | 2   |
| 6    | 162453 | FITTING, 1/4 npsm x 1/4 npt     | 3   |
| 7    | 110476 | ADAPTER, union, straight swivel | 1   |
| 8    |        | FITTING, union, adapter         | 2   |
| 9    | 101754 | PLUG, pipe                      | 1   |
| 10   | 158491 |                                 | 1   |
| 11   | 127276 | BOLT, carriage, 1/2-13 x 2.5 l  | 1   |
| 12   | 112731 | NUT, hex, flanged               | 1   |
| 13   | 156823 | FITTING, union, swivel          | 3   |
| 14   | 109124 | HOSE, coupled, 48 in.           | 1   |
| 16   | 119865 | SCREW, mach, hex serrated       | 2   |

## Installation

- 1. Assemble parts shown on page 1.
- 2. Configure fittings baseed on left or right mounting configuration. Male and female fittings are supplied to fit male and female output air hoses (not supplied). Apply thread sealant to all non-swiveling pipe threads.

Note: Use plug (5) if agitator is not used.

3. Mount air manifold kit on left or right side of system.

FIG. 1: Left Side