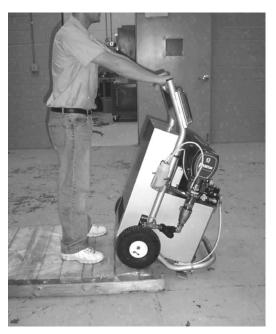

## Instructions for removing Electric Reactor proportioner from shipping pallet.

**Important Safety Instructions** Read all warnings and instructions in manuals 312065 and 312066. Save those instructions.

- 1. Remove bolts that hold unit to pallet.
- 2. Slide unit off back support bracket.
- 3. Move unit to edge of pallet and slide front of unit onto ground.

- 4. Tilt unit so that wheels are off pallet.
- 5. Have a second person slide pallet away from unit so there is enough clearance for back of unit to be set on ground.