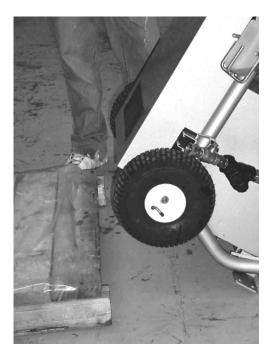

- 1. Remove bolts that hold unit to pallet.
- 2. Slide unit off back support bracket.
- 3. Move unit to edge of pallet and slide front of unit onto ground.

- 4. Tilt unit so that wheels are off pallet.
- 5. Have a second person slide pallet away from unit so there is enough clearance for back of unit to be set on ground.